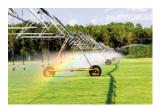

## IMAGES OF COOK COUNTY, GEORGIA

IRRIGATION SYSTEM MOULTRIE HIGHWAY

REFLECTION OF WATER TOWERS | ADEL

TOBACCO FIELD McCrainie Road

COTTON FLOWER McCrainie Road

TRAIN TRACKS
ADEL

EXIT 41 SIGN INTERSTATE 75

WATER TOWER AND TRAIN ADEL